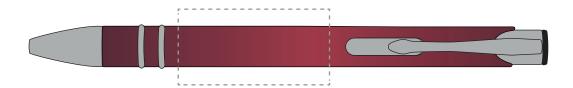

## **PANTONE REFERENCE(S)**

ARTWORK SCALE 100% Rotary Engrave Area: 40mm x 20mm

Product Image for visualisation - colours may vary

## The dashed line is to demonstrate print area and will not appear on your printed item